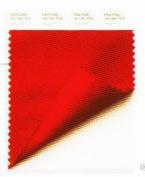

# 棉布版產品

彩通 SMART 棉布版色卡 【PANTONE SMART color swatch card 新產品

- 全部 1.925 種色彩均配有獨立色卡
- 雙層面料,展示尺寸為4"×4"
- ●展開後的色卡尺寸為4"×8", 使廠商實際擁有雙 倍面料,以實現最佳的色彩視覺和儀器甄別效果
- 每張色卡均有四個 PANTONE 編碼和名稱標識, 以便剪裁和應用在多個設計項目和單位
- 活頁的、無背卡的設計, 使色卡可與廣色或其它物料直接進行對比

#### 彩通服裝+家居棉布版選色手冊 **[PANTONE FASHION + HOME** cotton selector】 新産品

- 所有 1.925 種色彩分別以七個色為一組 排列,並採用瀑布流水式裝成可獨立抽出 使用的色彩樣張
- 色彩樣張上的每塊雙層棉布尺寸為 0.75"寬×0.875"高