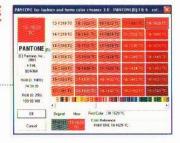

#### 彩通服裝+家居色彩選色器套裝 [PANTONE FASHION + HOME color chooser kit]

- 使彩通服裝+家居色彩可被應用於數碼與 網百設計
- 與 Adobe® Photoshop®、Adobe Illustrator®以及 CorelDRAW®中的自定色彩庫相結合
- 體驗經優化後的 RGB 和 HTML 數值如何改善螢幕上的視像效果
- 包含印刷彩通服裝+家居色彩的最佳 CMYK 數值
- 可支援 Macintosh OS X 以及 Microsoft® Windows® 98、2000、ME 和 XP 等系統
- 包含選色器軟件和彩通服裝+家居色彩指南,以供屏幕上和屏幕之外的 色彩體現(選色器可單獨選購)