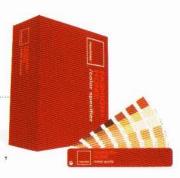

### 彩通服裝+家居色彩手冊及指南 [PANTONE FASHION + HOME color specifier and guide

- 適用於非紡織物料,如創造傢具、服飾配件、 化妝品及工業產品設計
- 全部 1.925 個色彩,集中在一個方便的手冊中, 每個色彩均有六片尺寸更大的可撕色票
- 連同便於携帶的色彩指南一起銷售(色彩手冊可單獨選購)