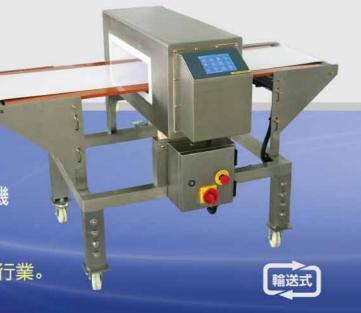

廣泛應用於:

食品,橡膠,化工,醫藥,服裝,日用品等行業。

#### ■ 特點

- 基於32位元高速CPU的獨立控制單元。
- 採用大尺寸觸控式螢幕技術, 操作方便。
- 多功能作業系統和多語言選擇。
- 數位信號處理技術和複合數位濾波器。
- 100種產品預設和編輯。
- 1000條系統日誌查詢和自動更新。
- 改良的產品自學習功能。
- 多種调邊系統連接和設定。
- 多種探測頻率可選。
- 全自動剔除設置,可連接不同方式的剔除裝置。
- 多功能可升降的不銹鋼機架。
- 可配合不同的生產線。

高速CPU的獨立控制單元

大尺寸觸控式螢幕技術

多功能可升降的不銹鋼機架

## End-of-the-line Metal Detection Systems

Ideally designed for Food, Chemical, Pharmaceutical and Apparel Industries