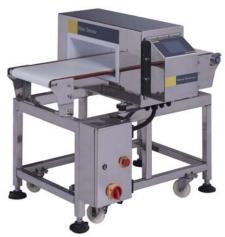

# MDC

**Series Industrial Metal Detector** 

## PURPOSE:

Food industrial, Chemical industrial, Pharmaceutical industrial, Garments industrial

## SPECIFICATIONS

| Model         | MDC                                    |  |
|---------------|----------------------------------------|--|
| Theory        | Balanced Coil                          |  |
| Aperture Size | 350*150mm                              |  |
| Belt Speed    | 10-36m/min(Adjustment)                 |  |
| Reject system | Air blast/arm pusher/swing arm(option) |  |
| Alarm         | Buzzer & Lamp                          |  |
| Power         | AC110V/220V 50-60HZ                    |  |
| Rated Output  | Appr.120W                              |  |
| Dimension     | 1000mm(L)*820mm(W)*940±20mm(H)         |  |
| Weight        | Appr.190Kg                             |  |

## Model: MDC

End-of-the-line Metal Detection Systems

Ideally designed for Food, Chemical, Pharmaceutical and Apparel Industries