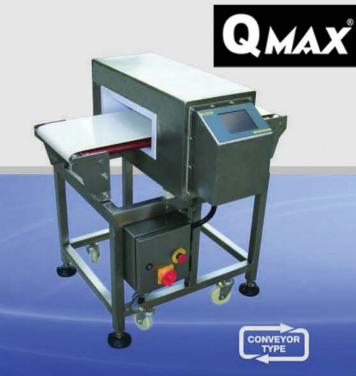

# MDC

**Series Industrial Metal Detector** 

## PURPOSE:

Food industrial, Chemical industrial, Pharmaceutical industrial, Garments industrial

## SPECIFICATIONS

| Model         | MDC                                    |  |
|---------------|----------------------------------------|--|
| Theory        | Balanced Coil                          |  |
| Aperture Size | 350*150mm                              |  |
| Belt Speed    | 10-36m/min(Adjustment)                 |  |
| Reject system | Air blast/arm pusher/swing arm(option) |  |
| Alarm         | Buzzer & Lamp                          |  |
| Power         | AC110V/220V 50-60HZ                    |  |
| Rated Output  | Appr.120W                              |  |
| Dimension     | 1000mm(L)*820mm(W)*940±20mm(H)         |  |
| Weight        | Appr.190Kg                             |  |

## Model: MDC

End-of-the-line Metal Detection Systems

Ideally designed for Food, Chemical, Pharmaceutical and Apparel Industries