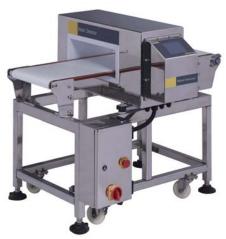

# MDC

Series Industrial Metal Detector

PURPOSE:

Food industrial, Chemical industrial, Pharmaceutical industrial, Garments industrial

## Model: MDC-D

End-of-the-line Metal Detection Systems

Ideally designed for Food, Chemical, Pharmaceutical and Apparel Industries

#### SPECIFICATIONS

| Model         | MDC-D                                  |
|---------------|----------------------------------------|
| Theory        | Balanced Coil                          |
| Aperture Size | 350*150mm                              |
| Belt Speed    | 10-36m/min(Adjustment)                 |
| Reject system | Air blast/arm pusher/swing arm(option) |
| Alarm         | Buzzer & Lamp                          |
| Power         | AC110V/220V 50-60HZ                    |
| Rated Output  | Appr.120W                              |
| Dimension     | 1000mm(L)*820mm(W)*940±20mm(H)         |
| Weight        | Appr.190Kg                             |