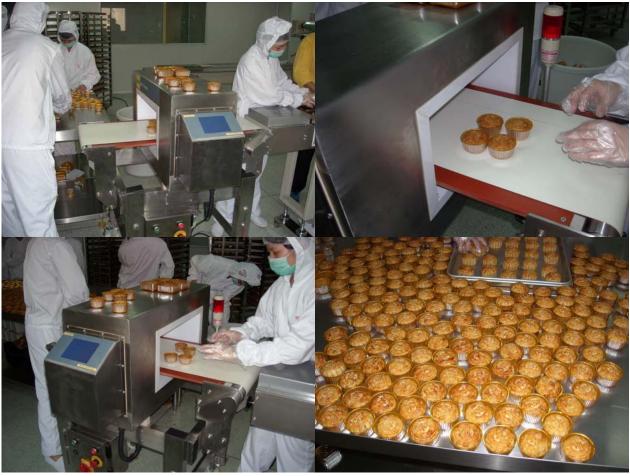

# MDC

Series Industrial Metal Detector

PURPOSE:

Food industrial, Chemical industrial, Pharmaceutical industrial, Garments industrial

## Model: MDC-D

End-of-the-line Metal Detection Systems

Ideally designed for Food, Chemical, Pharmaceutical and Apparel Industries