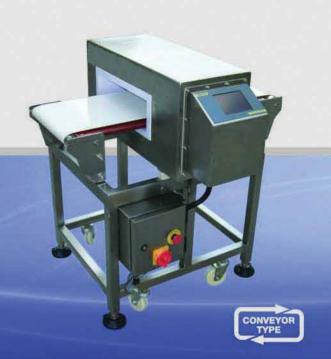

# MDC

Series Industrial Metal Detector

PURPOSE:

Food industrial, Chemical industrial, Pharmaceutical industrial, Garments industrial

## Model: MDC-D

End-of-the-line Metal Detection Systems

Ideally designed for Food, Chemical, Pharmaceutical and Apparel Industries

#### SPECIFICATIONS

| Model         | MDC-D                                  |
|---------------|----------------------------------------|
| Theory        | Balanced Coil                          |
| Aperture Size | 350*150mm                              |
| Belt Speed    | 10-36m/min(Adjustment)                 |
| Reject system | Air blast/arm pusher/swing arm(option) |
| Alarm         | Buzzer & Lamp                          |
| Power         | AC110V/220V 50-60HZ                    |
| Rated Output  | Appr.120W                              |
| Dimension     | 1000mm(L)*820mm(W)*940±20mm(H)         |
| Weight        | Appr.190Kg                             |