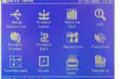

### FEATURES

- Based on High speed 32bit CPU control circuit.
- LCD with Touch Screen, Easy to operation.
- Multi-Functional OS and dual-language.
- DSP Technology and digital signal filter.
- 100 products memory.
- 1000 detection logs.
- Multipal setup for peripheral connection.
- Frequency optional.
- Printer connection and signal analyze software.
- Separated DSP module and control unit.
- Automatical rejection module.
- Multi-functional stainless steel frame.

ligh speed CPU control circuit

LCD with Touch Screen

Automatical rejection module