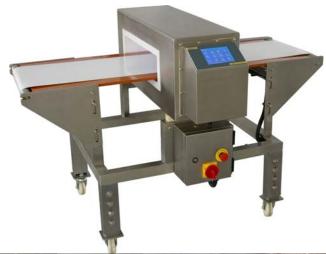

# Series Industrial Metal Detector

### FEATURES

- Based on High speed 32bit CPU control circuit.
- LCD with Touch Screen, Easy to operation.
- Multi-Functional OS and dual-language.
- DSP Technology and digital signal filter.
- 100 products memory.
- 1000 detection logs.
- Multipal setup for peripheral connection.
- Frequency optional.
- Printer connection and signal analyze software.
- Separated DSP module and control unit.
- Automatical rejection module.
- Multi-functional stainless steel frame.

## SPECIFICATIONS

| Model          | 1  | MDC                 |  |
|----------------|----|---------------------|--|
| Theory         |    | Balanced Coil       |  |
| Adjustment     |    | Auto and Manual     |  |
| Alarm          | () | Buzzer & Lamp       |  |
| Conveyor Speed |    | 18-32m/min          |  |
| Power          |    | AC110V/220V 50-60HZ |  |
| Rated output   |    | Appr.200W           |  |

## SENSITIVITY

| Tunel Size  | Sensitive        |
|-------------|------------------|
| 400mm*100mm | Fe0.7mm Sus1.2mm |
| 400mm*120mm | Fe0.8mm Sus1.5mm |
| 400mm*150mm | Fe1.0mm Sus1.8mm |
| 400mm*200mm | Fe1.5mm Sus2.5mm |
| 500mm*150mm | Fe1.2mm Sus2.0mm |
| 500mm*200mm | Fe1.5mm Sus2.5mm |