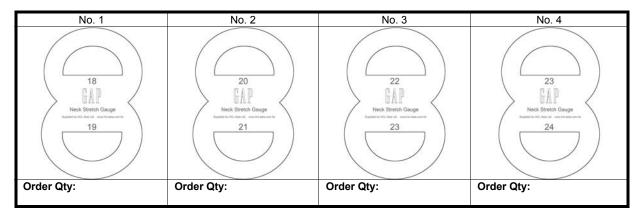

Order Date (dd/mm/yyyy):

| Specifications: |                  |          |             |                 |                         |  |  |  |
|-----------------|------------------|----------|-------------|-----------------|-------------------------|--|--|--|
| Length          | Thickness        | Material | Color       | <b>Delivery</b> | Payment term            |  |  |  |
| 15 inch (380mm) | 0.236 inch (6mm) | Acrylic  | Transparent | 7 days          | Payment before delivery |  |  |  |